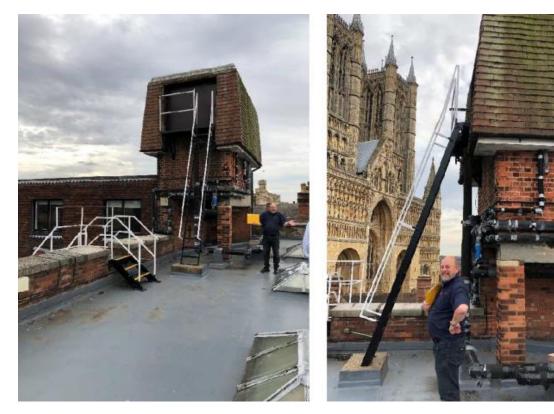

View from Castle Square

View from castle walls

Alternative view from castle walls

11

Photos of Water Tower to be removed

Photo of balcony to be removed