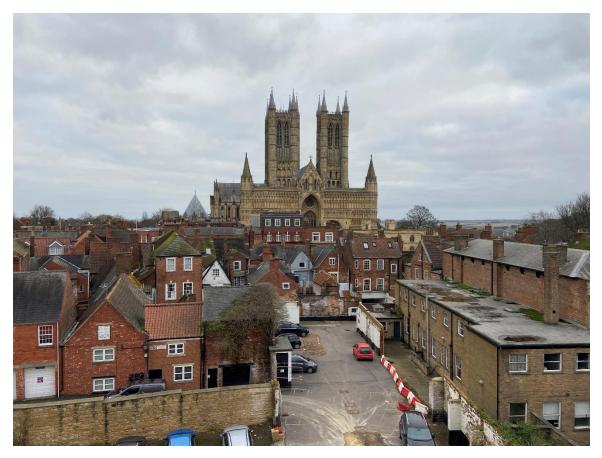

Image looking north from Castle Hill

Image looking south along Bailgate

Image from castle walls

View across roof towards castle

View south across roof

View across roof towards cathedral

Window to be altered to form door with internal steps adjacent

View from Castle Square

View from castle walls

Alternative view from castle walls

11

Photos of Water Tower to be removed

Photo of balcony to be removed