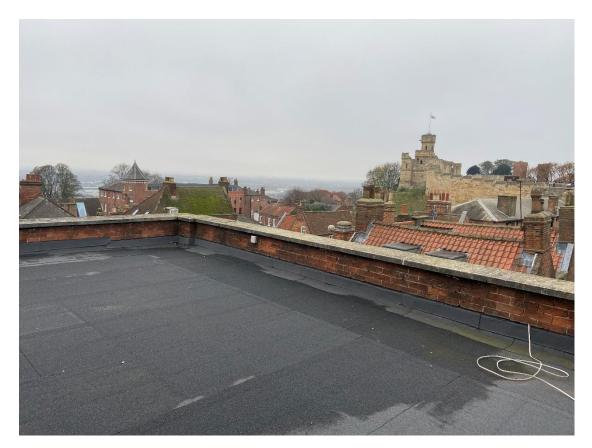

Image looking north from Castle Hill

Image looking south along Bailgate

Image from castle walls

View across roof towards castle

View south across roof

View across roof towards cathedral

Window to be altered to form door with internal steps adjacent