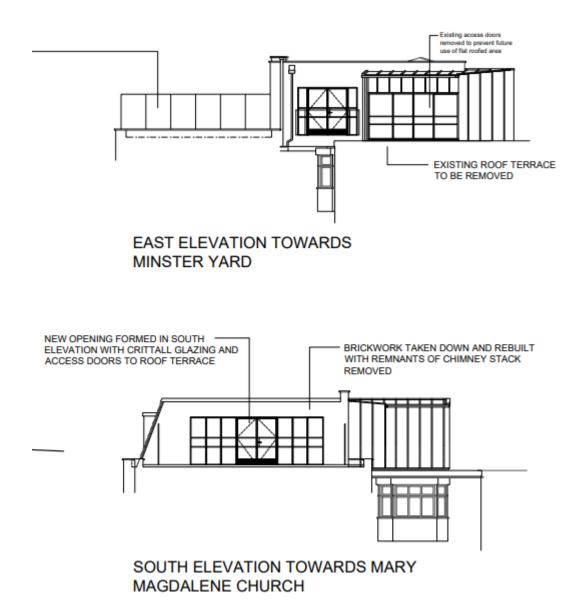

## Plans and photographs for White Hart LBC application

Site location plan

Proposed roof plan

Proposed roof terrace plan

Proposed west elevation to Bailgate

Proposed east elevation and section through west elevation

Image looking north from Castle Hill

Image looking south along Bailgate

Image from castle walls

View across roof towards castle

View south across roof

View across roof towards cathedral

Window to be altered to form door with internal steps adjacent