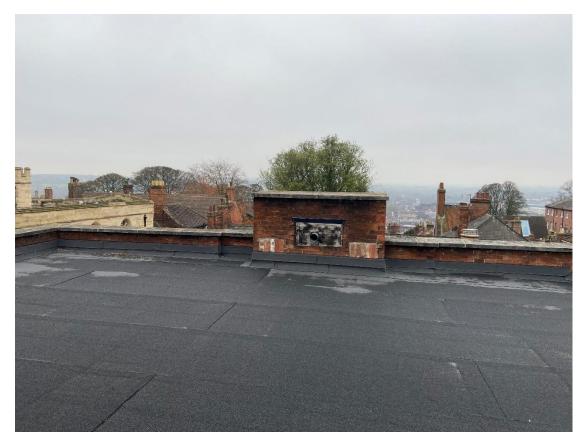

Image looking north from Castle Hill

Image looking south along Bailgate

Image from castle walls

View across roof towards castle

View south across roof

View across roof towards cathedral

Window to be altered to form door with internal steps adjacent