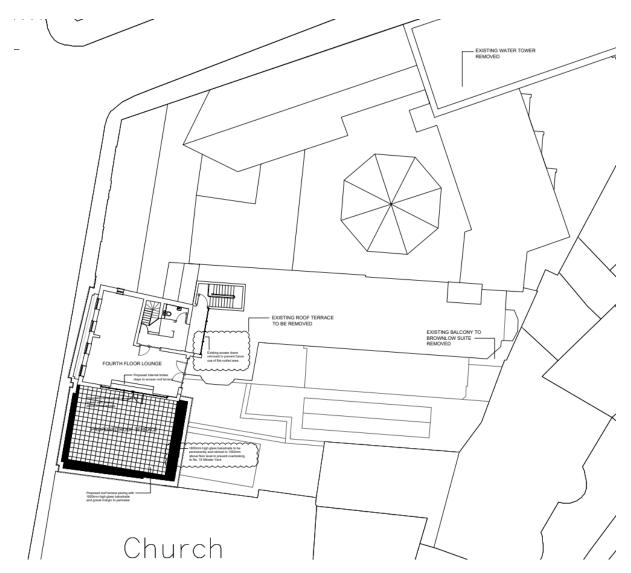

## Plans and photographs for White Hart LBC application

Site location plan

Proposed roof plan

Proposed roof terrace plan

Proposed west elevation to Bailgate

Proposed east elevation and section through west elevation