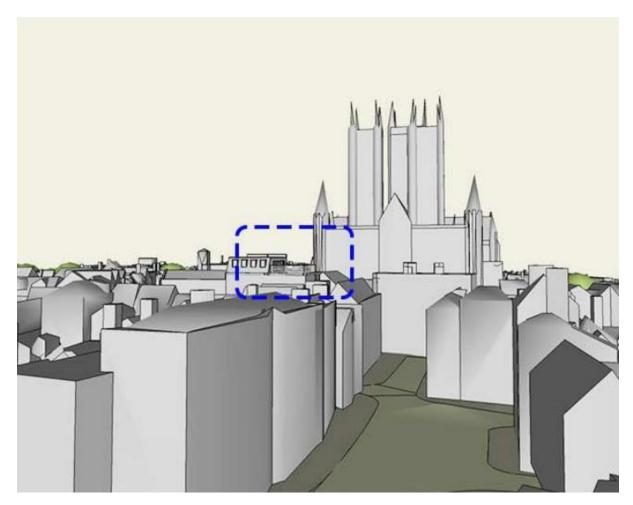

Image looking north from Castle Hill

Image looking south along Bailgate

Image from castle walls

View across roof towards castle

View south across roof

View across roof towards cathedral

Window to be altered to form door with internal steps adjacent

View from Castle Square

View from castle walls

Alternative view from castle walls

11

Photos of Water Tower to be removed

Photo of balcony to be removed