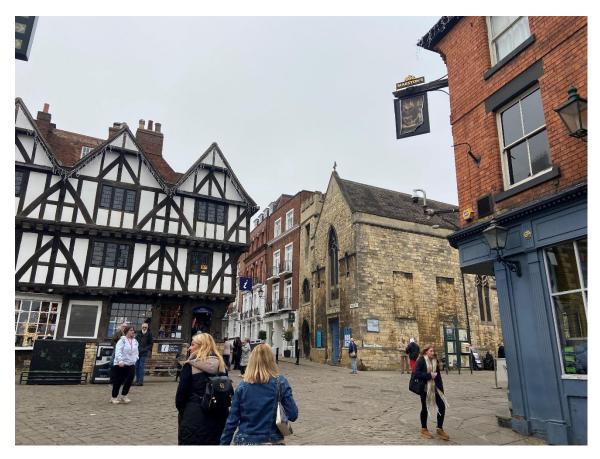

View from Castle Square

View from castle walls

Alternative view from castle walls

11

Photos of Water Tower to be removed

Photo of balcony to be removed