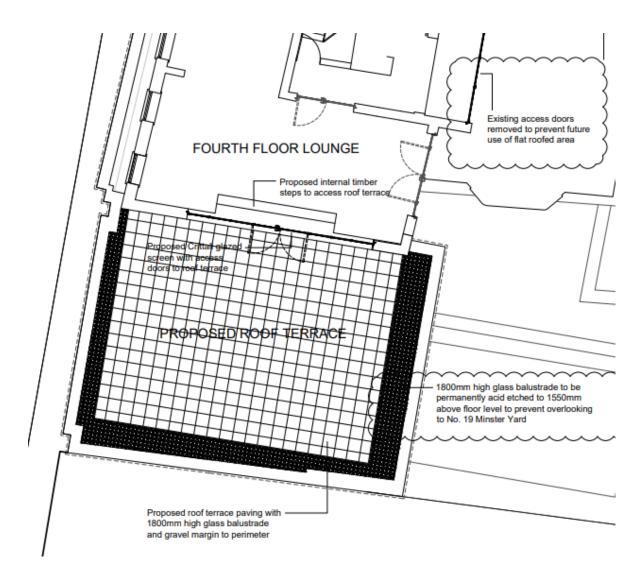

## Plans and photographs for White Hart LBC application

Site location plan

Proposed roof plan

Proposed roof terrace plan

Proposed west elevation to Bailgate

Proposed east elevation and section through west elevation