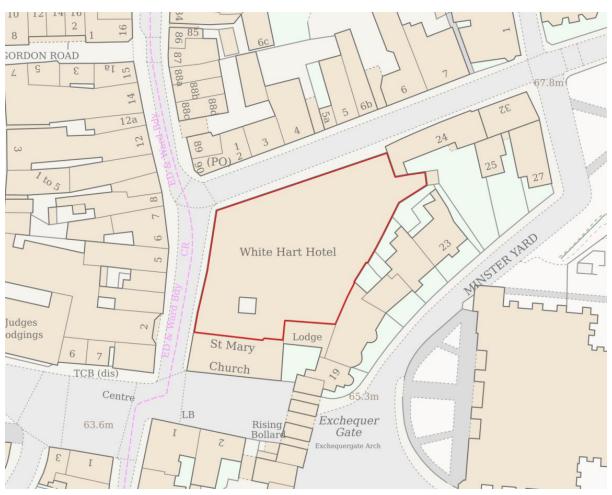

## Plans and photographs for White Hart LBC application

Site location plan

Proposed roof plan

Proposed roof terrace plan

Proposed west elevation to Bailgate

Proposed east elevation and section through west elevation