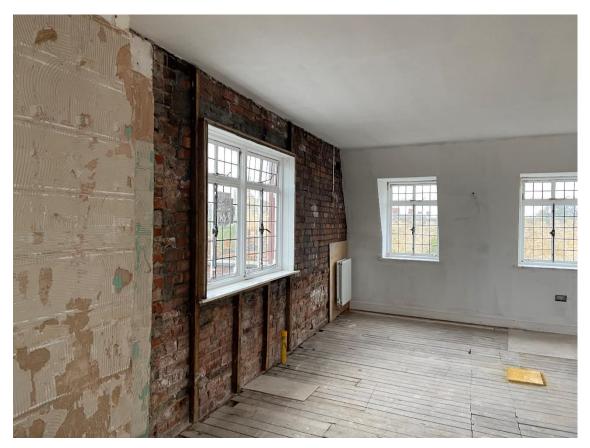

Image looking north from Castle Hill

Image looking south along Bailgate

Image from castle walls

View across roof towards castle

View south across roof

View across roof towards cathedral

Window to be altered to form door with internal steps adjacent