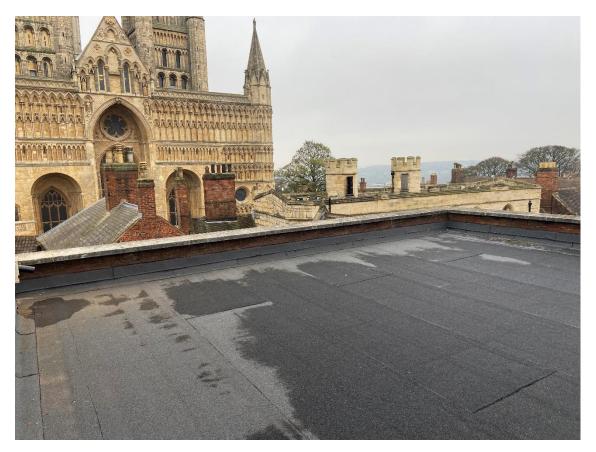

Image looking north from Castle Hill

Image looking south along Bailgate

Image from castle walls

View across roof towards castle

View south across roof

View across roof towards cathedral

Window to be altered to form door with internal steps adjacent