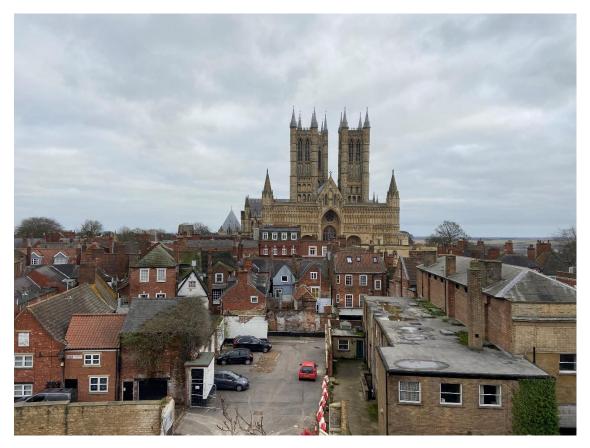

Image looking north from Castle Hill

Image looking south along Bailgate

Image from castle walls

View across roof towards castle

View south across roof

View across roof towards cathedral

Window to be altered to form door with internal steps adjacent

View from Castle Square

View from castle walls

Alternative view from castle walls

11

Photos of Water Tower to be removed

Photo of balcony to be removed