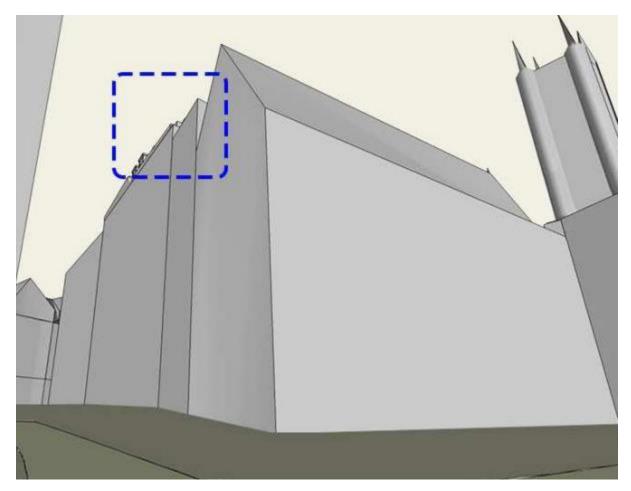

Image looking north from Castle Hill

Image looking south along Bailgate

Image from castle walls

View across roof towards castle

View south across roof

View across roof towards cathedral

Window to be altered to form door with internal steps adjacent

View from Castle Square

View from castle walls

Alternative view from castle walls

11

Photos of Water Tower to be removed

Photo of balcony to be removed