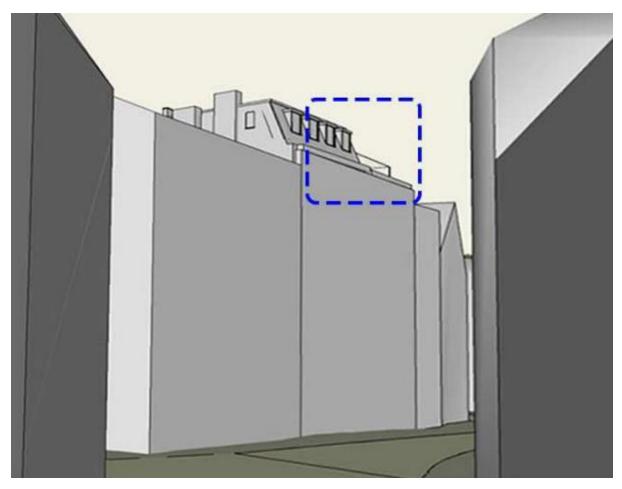

Image looking north from Castle Hill

Image looking south along Bailgate

Image from castle walls

View across roof towards castle

View south across roof

View across roof towards cathedral

Window to be altered to form door with internal steps adjacent

View from Castle Square

View from castle walls

Alternative view from castle walls

11

Photos of Water Tower to be removed

Photo of balcony to be removed